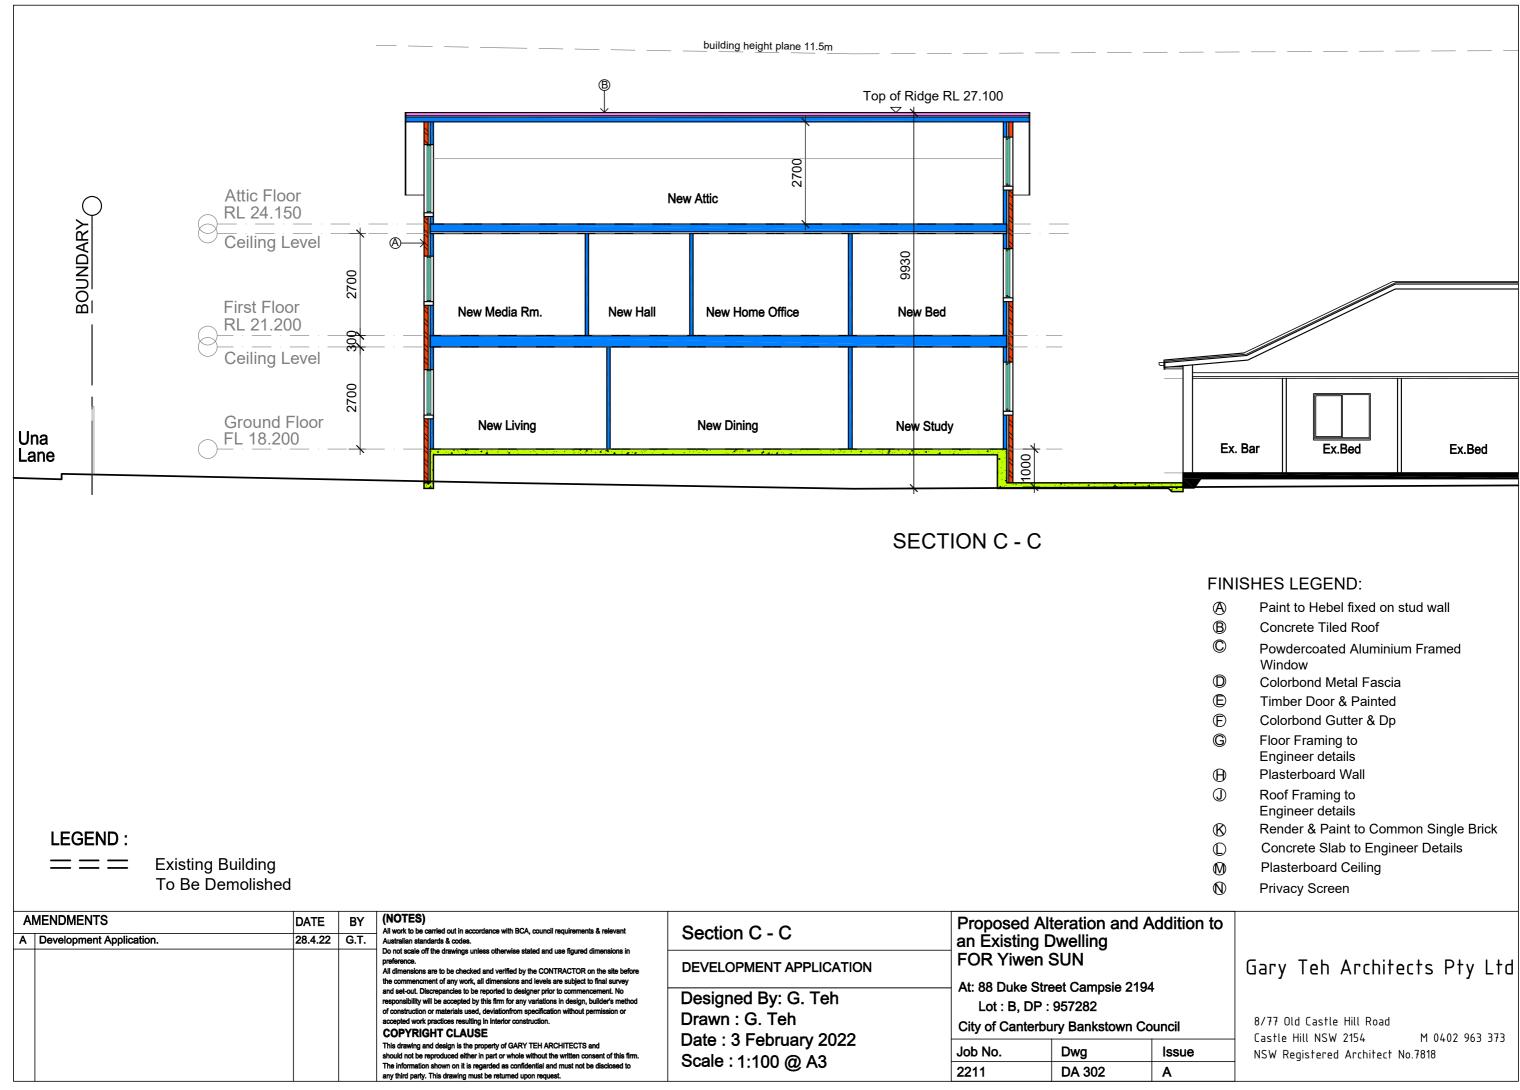

| A            | Paint to Hebel fixed on stud wall                                                                    |
|--------------|------------------------------------------------------------------------------------------------------|
| B            | Concrete Tiled Roof                                                                                  |
| C            | Powdercoated Aluminium Framed<br>Window                                                              |
| $\mathbb{D}$ | Colorbond Metal Fascia                                                                               |
| Ð            | Timber Door & Painted                                                                                |
| Ð            | Colorbond Gutter & Dp                                                                                |
| G            | Floor Framing to<br>Engineer details                                                                 |
| $\oplus$     | Plasterboard Wall                                                                                    |
| $\mathbb{O}$ | Roof Framing to<br>Engineer details                                                                  |
| ß            | Render & Paint to Common Single Brick                                                                |
| $\mathbb{O}$ | Concrete Slab to Engineer Details                                                                    |
| $\mathbb{M}$ | Plasterboard Ceiling                                                                                 |
| $\mathbb{N}$ | Privacy Screen                                                                                       |
| n to         |                                                                                                      |
|              | Gary Teh Architects Pty Ltd                                                                          |
|              | 8/77 Old Castle Hill Road<br>Castle Hill NSW 2154 M 0402 963 373<br>NSW Registered Architect No.7818 |